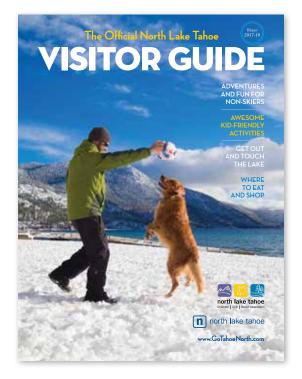

#### **PROJECT: MAGAZINES**

**Description:** San Francisco Where magazine, Rosen Reveal, North Lake Tahoe Visitor Guide, Where to SKI Reno Tahoe. **Active role:** design, art direction, photo research.