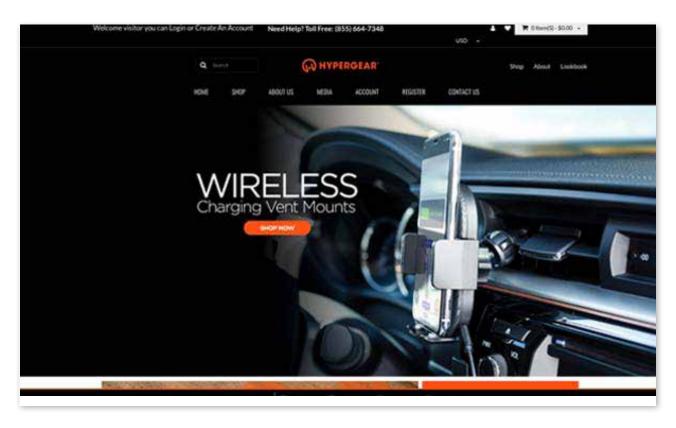

## **PROJECT: WEBSITE**

**Description**: HyperGear website.

Active role: design.