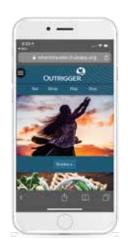

#### **PROJECT: WEBSITE**

**Description**: Outrigger.com website **Active role:** design, art direction.