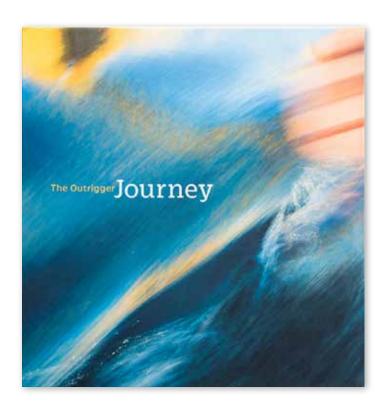

# **PROJECT: OUTRIGGER® BOOKS**

**Description:** The Outrigger Journey and Embassy Suites books.

Active role: design, art and photo direction, photo research.